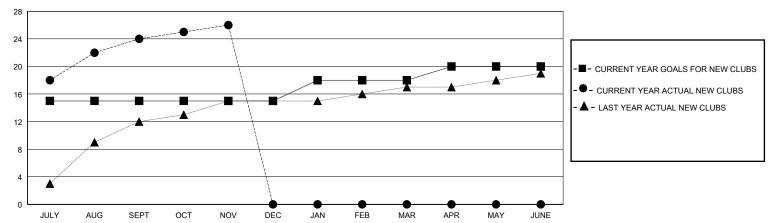

| 24        | 0             | JULY/AUG/SEPT         | 140                   | 690                     | 88                                                 |
| OCT/NOV/DEC           | 0             | 2         | 0             | OCT/NOV/DEC           | 0                     | 92                      | 19                                                 |
| JAN/FEB/MAR           | 3             | 0         | 0             | JAN/FEB/MAR           | 40                    | 0                       | 0                                                  |
| APR/MAY/JUNE          | 2             | 0         | 0             | APR/MAY/JUNE          | 20                    | 0                       | 0                                                  |

## GOALS AND ACTUAL NEW CLUBS CUMULATIVE



## GOALS AND ACTUAL MEMBERS CUMULATIVE



| - | MEMBER | GROWTH | NET | GOAL |
|---|--------|--------|-----|------|
|   |        |        |     |      |

- ● - MEMBER GROWTH ACTUAL

- ▲ - LAST YEAR MEMBERSHIP ACTUAL

Results as of: 11/30/2024

| DROPPED CLUBS: 0 |     |
|------------------|-----|
| DROPPED MEMBERS  |     |
| DECEASED         | 0   |
| CLUB CANCELLED   | 0   |
| OTHER            | 104 |
| TOTAL            | 104 |

| 74 CLUBS OF 130 ADDED 1 OR MORE | GENDER DISTRIBUTION        |                |   |  |
|---------------------------------|----------------------------|----------------|---|--|
| NEW MEMBERS                     | MALE                       | 2,065 (67.15%) |   |  |
|                                 | FEMALE                     | 1,009 (32.81%) |   |  |
| CLICK