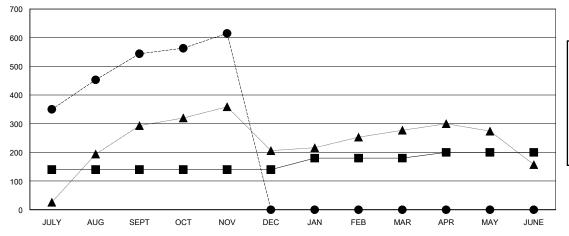

## GOALS AND ACTUAL MEMBERS CUMULATIVE

| - | MEMBER | GROWTH | NET | GOAL |
|---|--------|--------|-----|------|
|   |        |        |     |      |

- ● - MEMBER GROWTH ACTUAL

- ▲ - LAST YEAR MEMBERSHIP ACTUAL